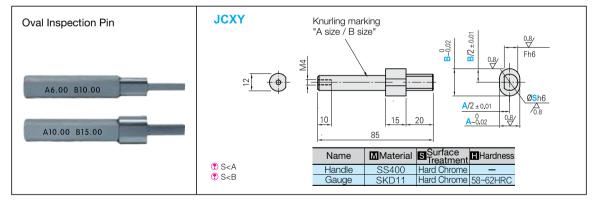

## **CROSSED INSPECTION PIN / OVAL INSPECTION PIN**

| Catalog No. | 0.01 mm Increment |               | C  | г   | Fragging content        |
|-------------|-------------------|---------------|----|-----|-------------------------|
| Catalog No. | A                 | В             | 5  |     | Engraved content        |
|             |                   | 6~25<br>(B>A) | 3  | 2.5 |                         |
|             |                   |               | 4  | 3   |                         |
| JCXY        | 6~25              |               | 6  | 5   | A Engraved B Engraved   |
| JUXI        | (A>S)             |               | 8  | 6   | A Liigiaved D Liigiaved |
|             |                   |               | 10 | 8   |                         |
|             |                   |               | 12 | 10  |                         |