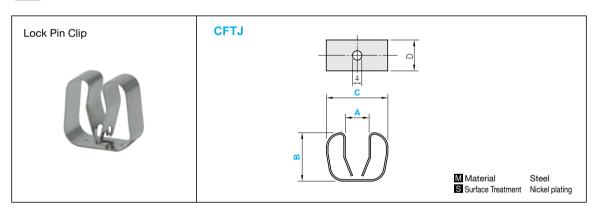

|  | Clamping Method | Catalog No. |    | С   | В  | D  |
|--|-----------------|-------------|----|-----|----|----|
|  |                 | Туре        | Α  | o o | D  |    |
|  | Caring alamaing | CFTJ        | 10 | 22  | 16 | 10 |
|  | Spring clamping | CFIJ        | 14 | 32  | 25 | 14 |

Example To tighten pin and clip may need little adjustment case by case

INSPECTION PIN & BUSH

NSPECTION F & BUSH

43