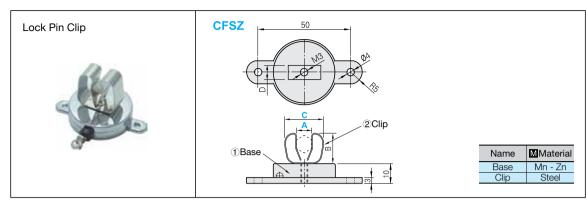

|  | Clamping Method | Catalog No. |    | C  | В  | D  |
|--|-----------------|-------------|----|----|----|----|
|  |                 | Туре        | Α  | J  |    |    |
|  | Spring clamping | CFSZ        | 10 | 22 | 16 | 10 |
|  |                 | CF3Z        | 14 | 32 | 25 | 14 |

Example To tighten pin and clip may need little adjustment case by case

INSPECTION PIN & BUSH

NSPECTION F & BUSH

43