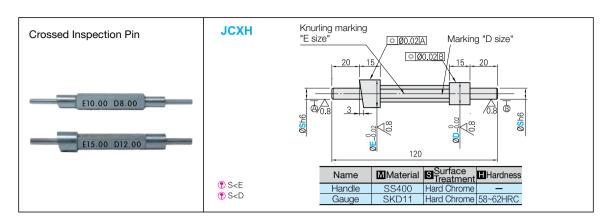

## **CROSSED INSPECTION PIN / OVAL INSPECTION PIN**

## ピン止めクリップユニット LOCK PIN CLIP

| Catalog No. |                 | 0.01 mm Increment | Engraved content |                         |
|-------------|-----------------|-------------------|------------------|-------------------------|
| Catalog No. | D               | Е                 | S                | Engraved content        |
| ЈСХН        | 6~25mm<br>(D>S) | 6~25mm<br>(E>S)   | 3~18mm           | ØA Engraved ØE Engraved |