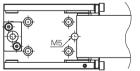

**\*• USWML80−280 support: GZAG80−112**(P.54) **USWML120−320 support: GDAG120**(P.55)

After the swing arm opens, the bolt can be screwed into the M5 tap hole at the center inside the body to prevent the swing arm from dropping due to accidental touch.