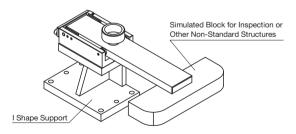

Order

Catalog No. — L

USWML 120 — 320

Quotation

Example

Profile simulated blocks or other non-standard structures are mounted onto the front end of the swing arm, and I shape supports (GZAG, GDAG) can be attached to the bottom, thereby allowing use at different heights.

**\*• USWML80−280 support: GZAG80−112**(P.54) **USWML120−320 support: GDAG120**(P.55)

After the swing arm opens, the bolt can be screwed into the M5 tap hole at the center inside the body to prevent the swing arm from dropping due to accidental touch.