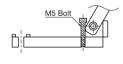

**\*• USWML80−280 support: GZAG80−112**(P.54) **USWML120−320 support: GDAG120**(P.55)

After the swing arm opens, the bolt can be screwed into the M5 tap hole at the center inside the body to prevent the swing arm from dropping due to accidental touch.