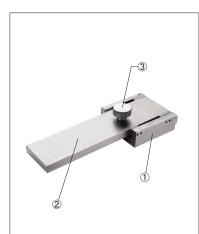

## スチール横式回転ユニット -U型・大-

## **STEEL HORIZONTAL FLIP COMPONENTS**

-U SHAPE · LARGE TYPE-

|     | 1                 |          |                   |          |
|-----|-------------------|----------|-------------------|----------|
| No. | Name              | Material | Surface Treatment | Hardness |
| 1   | U shape main body | S45C     | Nickel coating    | 26~32HRC |
| 2   | Swing arm         | S45C     | Nickel coating    | 26~32HRC |
| 3   | Screw knob        | S45C     | Nickel coating    | _        |