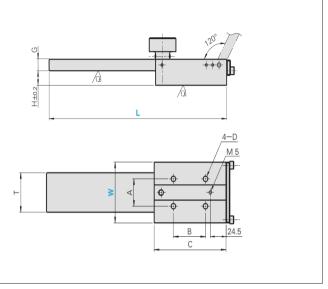

## **USWML**

| Catalog No. |     |     | С   | т  | Α  | В  | Н  | G  | D |
|-------------|-----|-----|-----|----|----|----|----|----|---|
| Туре        | W   | _   |     | '  | A  | Б  | П  | G  | D |
| USWML       | 80  | 280 | 112 | 52 | 36 | 50 | 19 | 15 | 7 |
| OSWIVIL     | 120 | 320 | 120 | 80 | 65 | 72 | 23 | 18 | 9 |