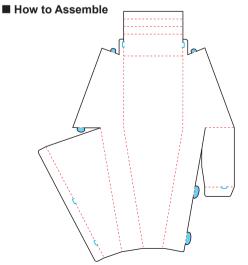

For quantities not displayed here, refer to our MISUMI website for more information.

Set it under the molding machine.

- ① Fold along the red dotted lines as shown in the figure above.
- (2) Insert the blue area shown above into the notch indicated by the blue solid line.