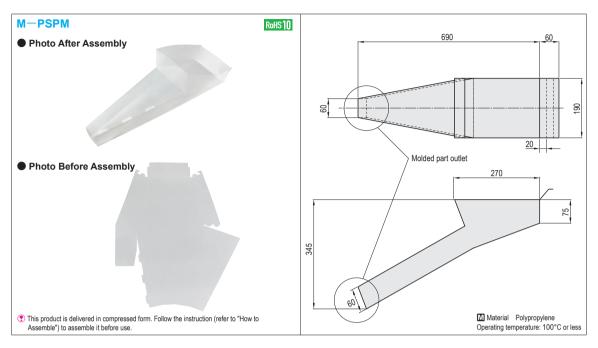

## ■ Product

- It is a tool to transport molded products by dropping it to a container, etc.
- Install it in a space under the molding machine according to the location where the molded product is dropped.

• Use for molded products that are smaller than the outlet size of the shooter.

## **■** Features

- Dust does not easily adhere due to the antistatic effect of polypropylene.
- As it is made of plastic, dirt can be wiped off easily. If the dirt is severe, it can be cleaned off using water and a neutral detergent.