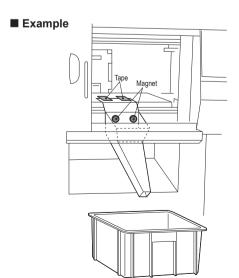

## ■ Product

- It is a tool to transport molded products by dropping it to a container, etc.
- Install it in a space under the molding machine according to the location where the molded product is dropped.