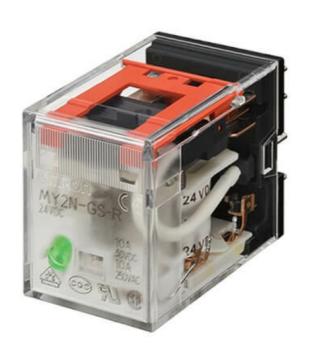

## MY2-GS-R AC220/240

Relay, plug-in, 8-pin, DPDT, 10 A, mechanical indicator, 220/240 VAC

## **Specifications**

| Mounting method     | With plug-in socket                         |
|---------------------|---------------------------------------------|
| Usage               | General purpose                             |
| Poles               | 2                                           |
| Rated carry current | 10 A                                        |
| Coil voltage        | 230 V                                       |
| Operation voltage   | AC                                          |
| Contact material    | Ag                                          |
| Contact description | DPDT                                        |
| Features            | Transparent case, With mechanical indicator |
| Terminal            | Plug-in, Solder                             |