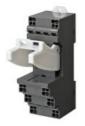

## Fits to

**PY08-02**Socket, back-connecting, 8-pin, PCB terminals

**PYF-08-PU**Socket, DIN rail/surface mounting, 31 mm, 8-pin, Push-in terminals

PYF08A-N Socket, DIN rail/surface mounting, 8-pin, screw terminals (IEC/VDE)