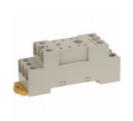

------------|
| Usage               | General purpose                             |
| Poles               | 2                                           |
| Rated carry current | 10 A                                        |
| Coil voltage        | 230 V                                       |
| Operation voltage   | AC                                          |
| Contact material    | Ag                                          |
| Contact description | DPDT                                        |
| Features            | Transparent case, With mechanical indicator |
| Terminal            | Plug-in, Solder                             |

## Fits to



**PY08-02**Socket, back-connecting, 8-pin, PCB terminals



**PYF-08-PU**Socket, DIN rail/surface mounting, 31 mm, 8-pin, Push-in terminals



PYF08A-N Socket, DIN rail/surface mounting, 8-pin, screw terminals (IEC/VDE)



PYFZ-08-E Socket, DIN rail/surface mounting, 8-pin, screw terminals (standard)