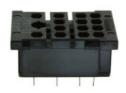

## Fits to

**PY08-02**Socket, back-connecting, 8-pin, PCB terminals

**PYF-08-PU**Socket, DIN rail/surface mounting, 31 mm, 8-pin, Push-in terminals

PYF08A-N Socket, DIN rail/surface mounting, 8-pin, screw terminals (IEC/VDE)